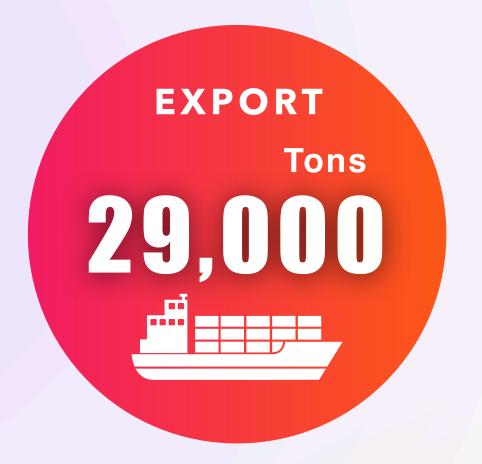

#### SIZE OF PEPPER MARKET

EXPORT VIETNAM BLACK PEPPER INSIGHT

JULY 2021

JAN TO
JULY 2021

It is forecasted that the export volume in July will reach approximately 29,000 tons, bringing the total export volume in 7 months 2021 reached 183,000 tons (same period last year reached 184,571 tons).