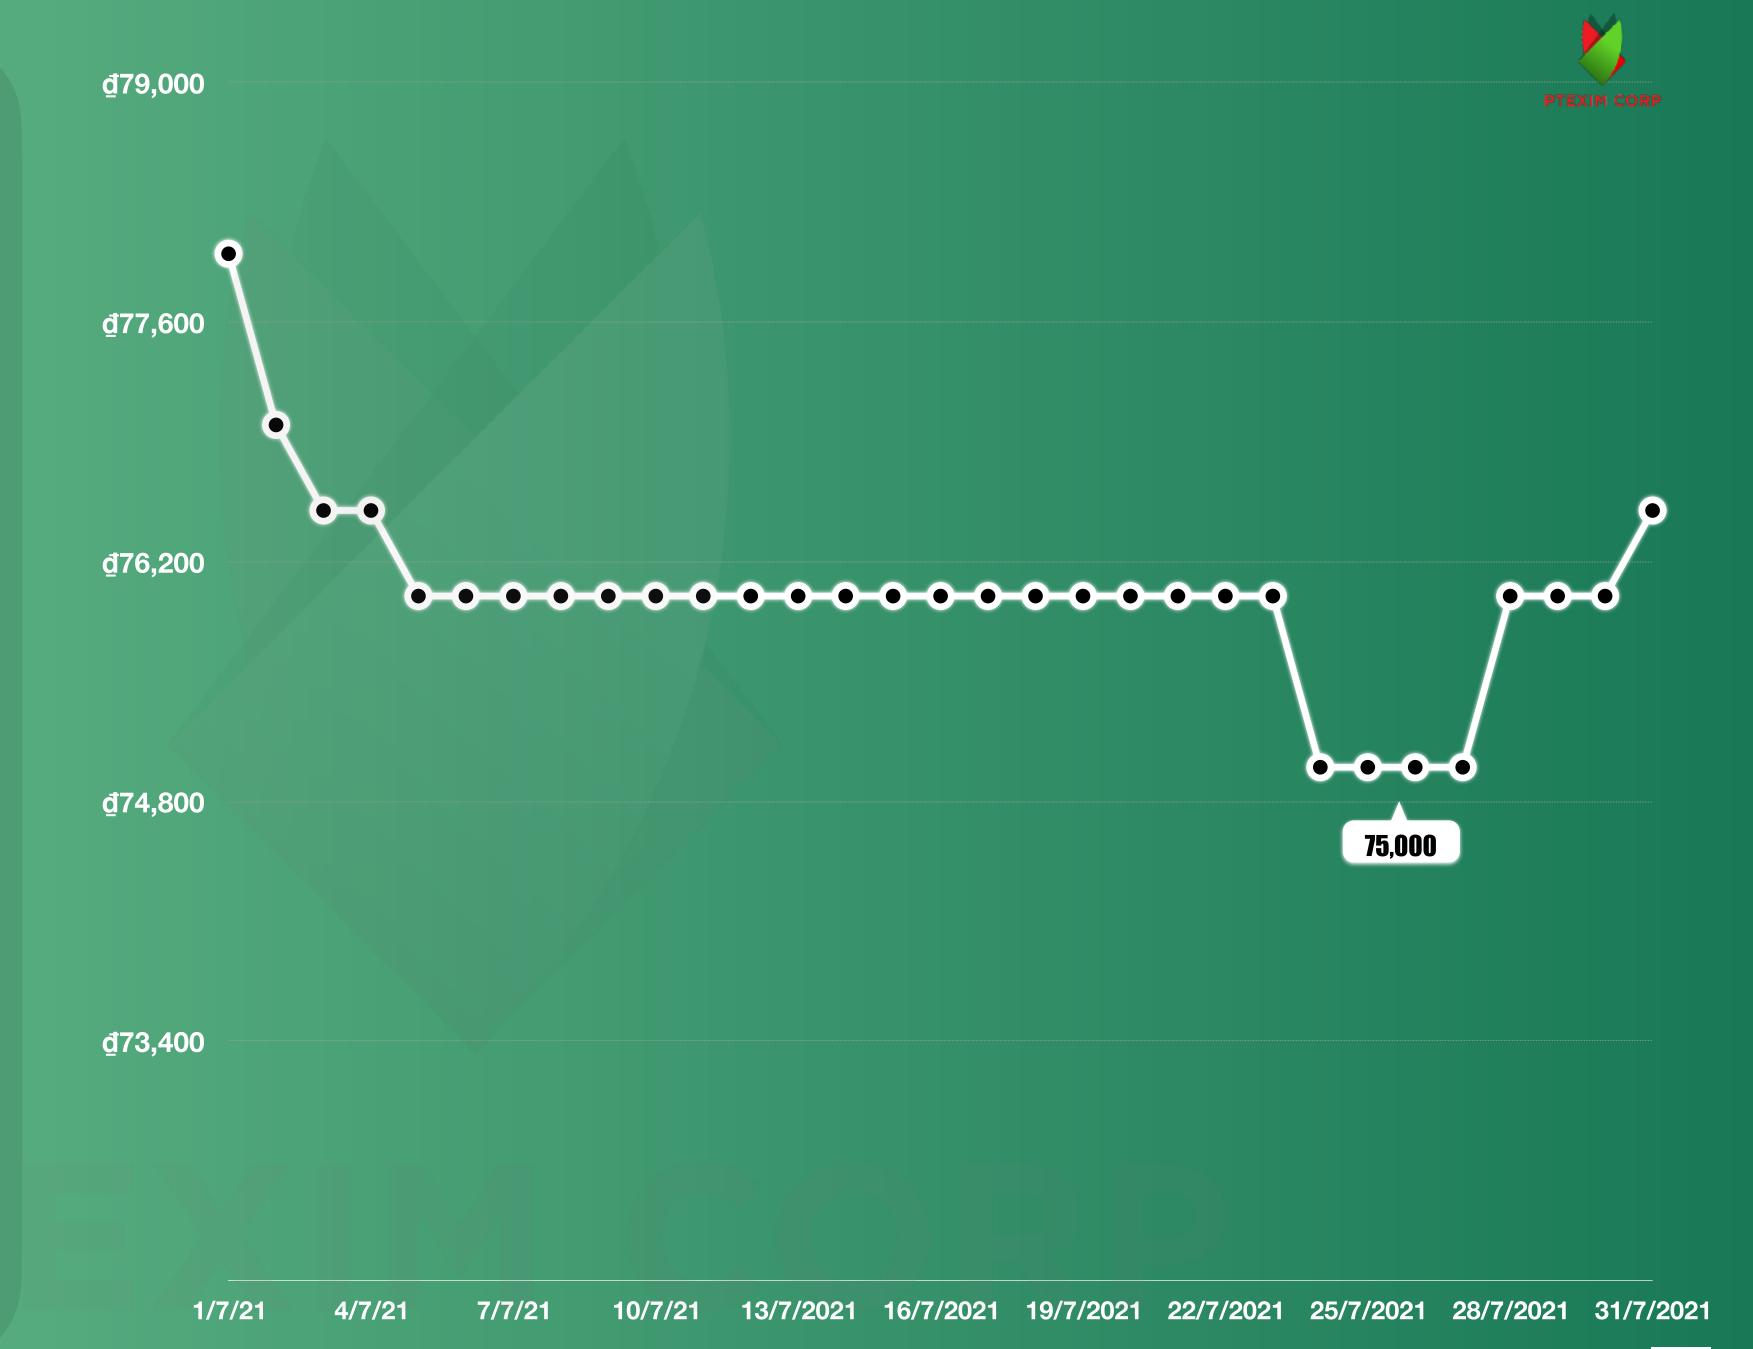

# WIETNAM BLACK PEPPER PRICE CHART

#### JULY 2021

- Highest price of July at 78,000 VNĐ, then price sideway almost month.
- From 24th-27th July, Black pepper price decreased to 75,000 and kept at this price only 4 days then come back to its main price of July at 76,000 VNĐ.
- From 1/1/2021 to 7/31/2021, black pepper price has risen up to 41%.