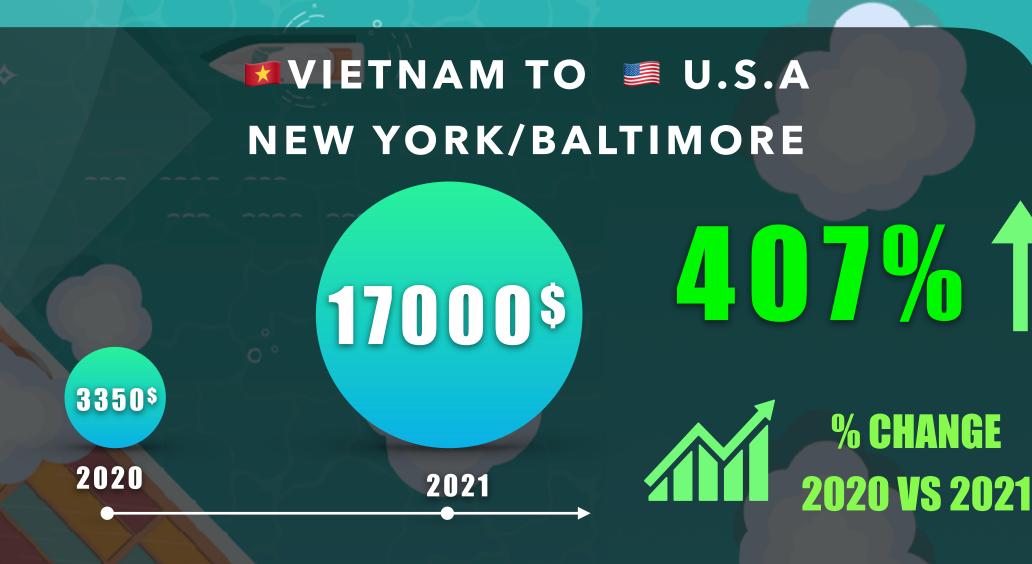

#### HOW MUCH HAVE SEA FREIGHT RATES INCREASED?

VIETNAM TO 📁 EU MAIN PORT HAMBURG; ROTTERDAM

13000\$

2021

(Ocean Freight from Vietnam to Valencia / Gdynia / Antwerp / Bergen / Fos/ Trieste / Livorno ... are higher than Vietnam to Rotterdam; Hamburg about **500**\$ once 40 feet Hight Cube Container - 40" DC)

(Ocean Freight from Vietnam to U.S.A Chicago / Norfork... are higher than Vietnam to (New York/Baltimore) about 200\$ once 40 feet Hight Cube Container - 40" DC)