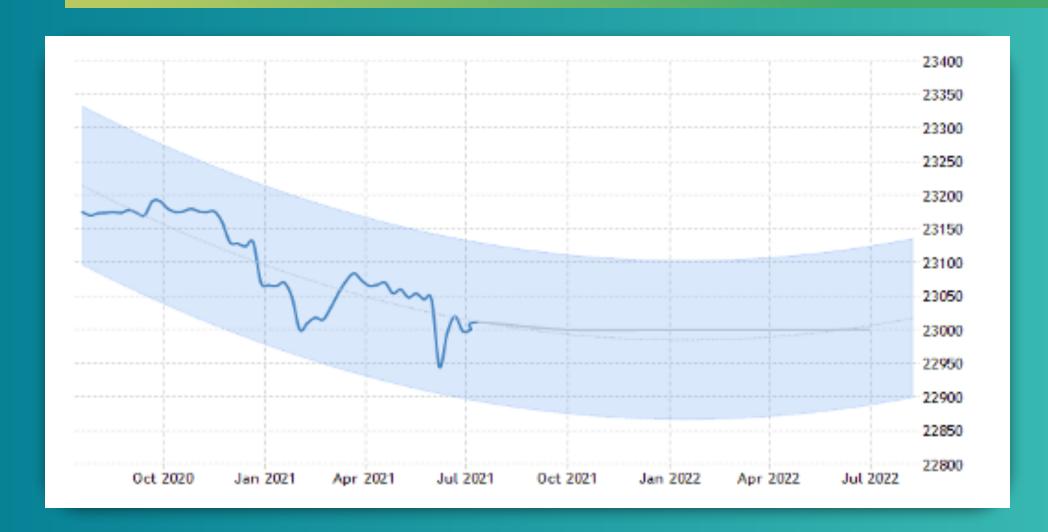

#### VIETNAMESE DONG

- The Vietnamese Dong is expected to trade at **23005.00** by the end of this quarter, according to Trading Economics global macro models and analysts expectations. Looking forward, we estimate it to trade at 23005.00 in 12 months time. (https://tradingeconomics.com)
- US withdraws Vietnam from currency manipulator list so we can foresee VN currency will becoming stable or stronger againt compare with USD from now untill 2022 even Vietnam's trade deficit has reached \$2.7 billion in the first 7 months of the year 2021.