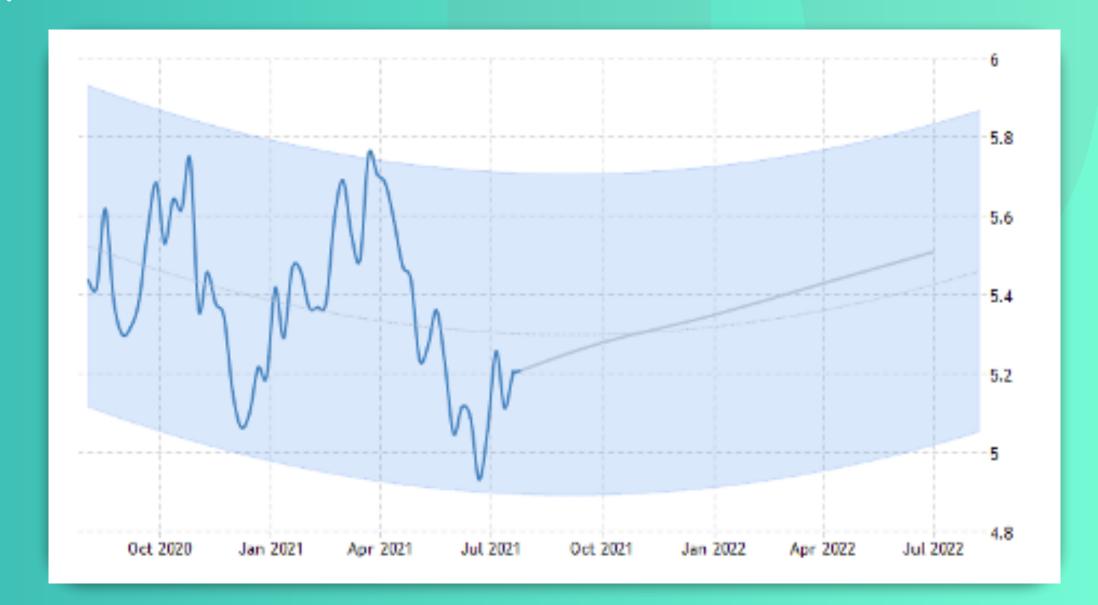

#### JULY 2021

- Highest price of July at 78,000 VNĐ, then price sideway almost month.
- From 24th-27th July, Black pepper price decreased to 75,000 and kept at this price only 4 days then come back to its main price of July at 76,000 VNĐ.
- From 1/1/2021 to 7/31/2021, black pepper price has risen up to 41%.

#### FROM 2020 - JULY 2021

### VIETNAM BLACK PEPPER PRICE CHART

(i) From 1/1/20210 to 7/31/2021, black pepper price has risen up to 74%. Increased from 44,000 at 1/1/2020 to 76,500 at 7/31/2021

1/1/20 1/27/20 2/22/20 3/19/20 4/14/20 5/10/20 6/6/20 7/2/20 7/28/20 8/23/20 9/18/20 10/14/2011/10/20 12/6/20 1/1/21 1/27/21 2/22/21 3/20/21 4/15/21 5/11/21 7/6/21 3/7/21 29/7/21

2020

**2021** 