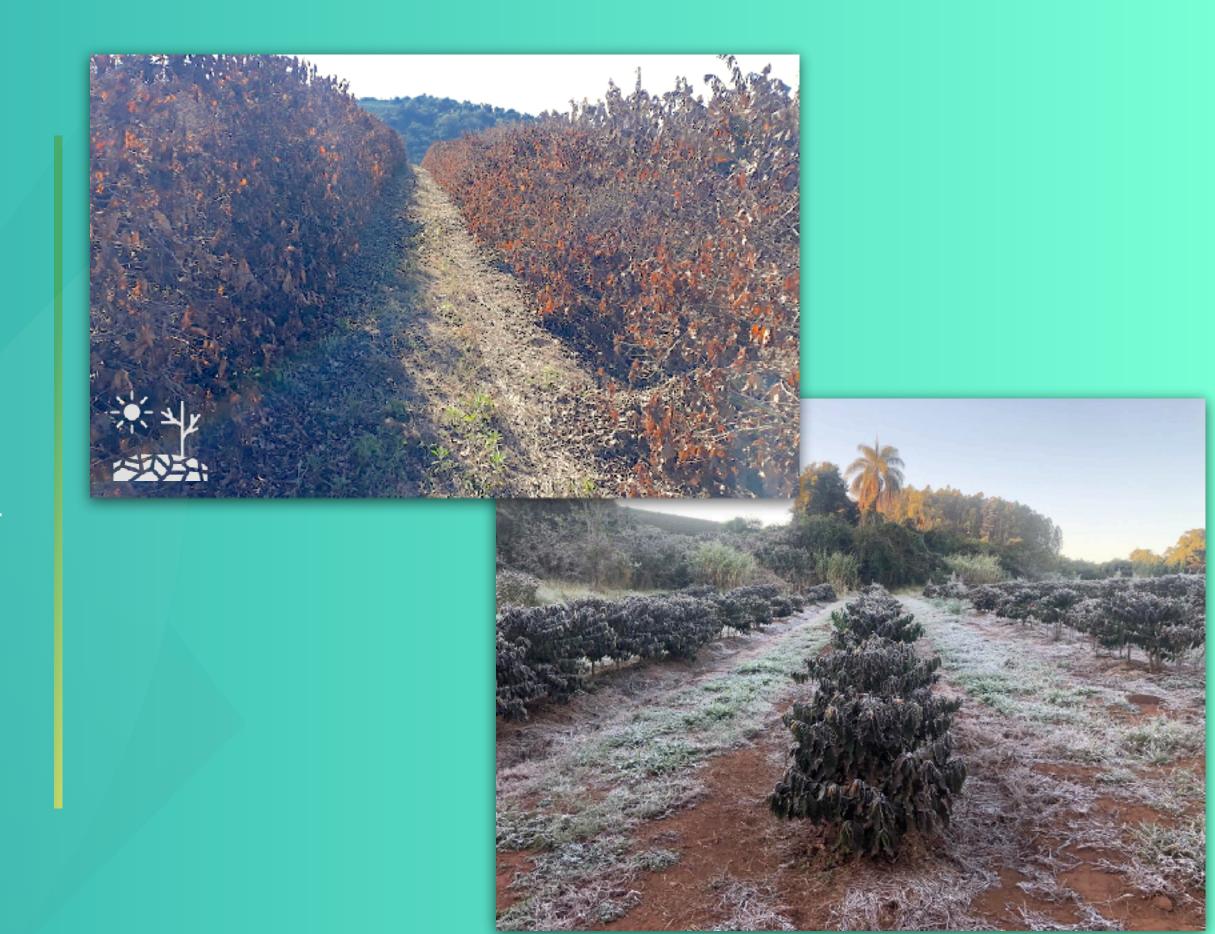

### About Brazil

- The second crop in Brazil has been harvested with quantity available around 40.000 tons from July to December.
- Some information about frost in Brazil pushed coffee prices up 15% last week.
- Brazil is likely to face a severe drought from June to September and is forecast to be the worst drought in 91 years. This will definitely affect the output of pepper / coffee crop in 2021/2022
- Freak Brazil frost hits heart of coffee belt, damaging crops.