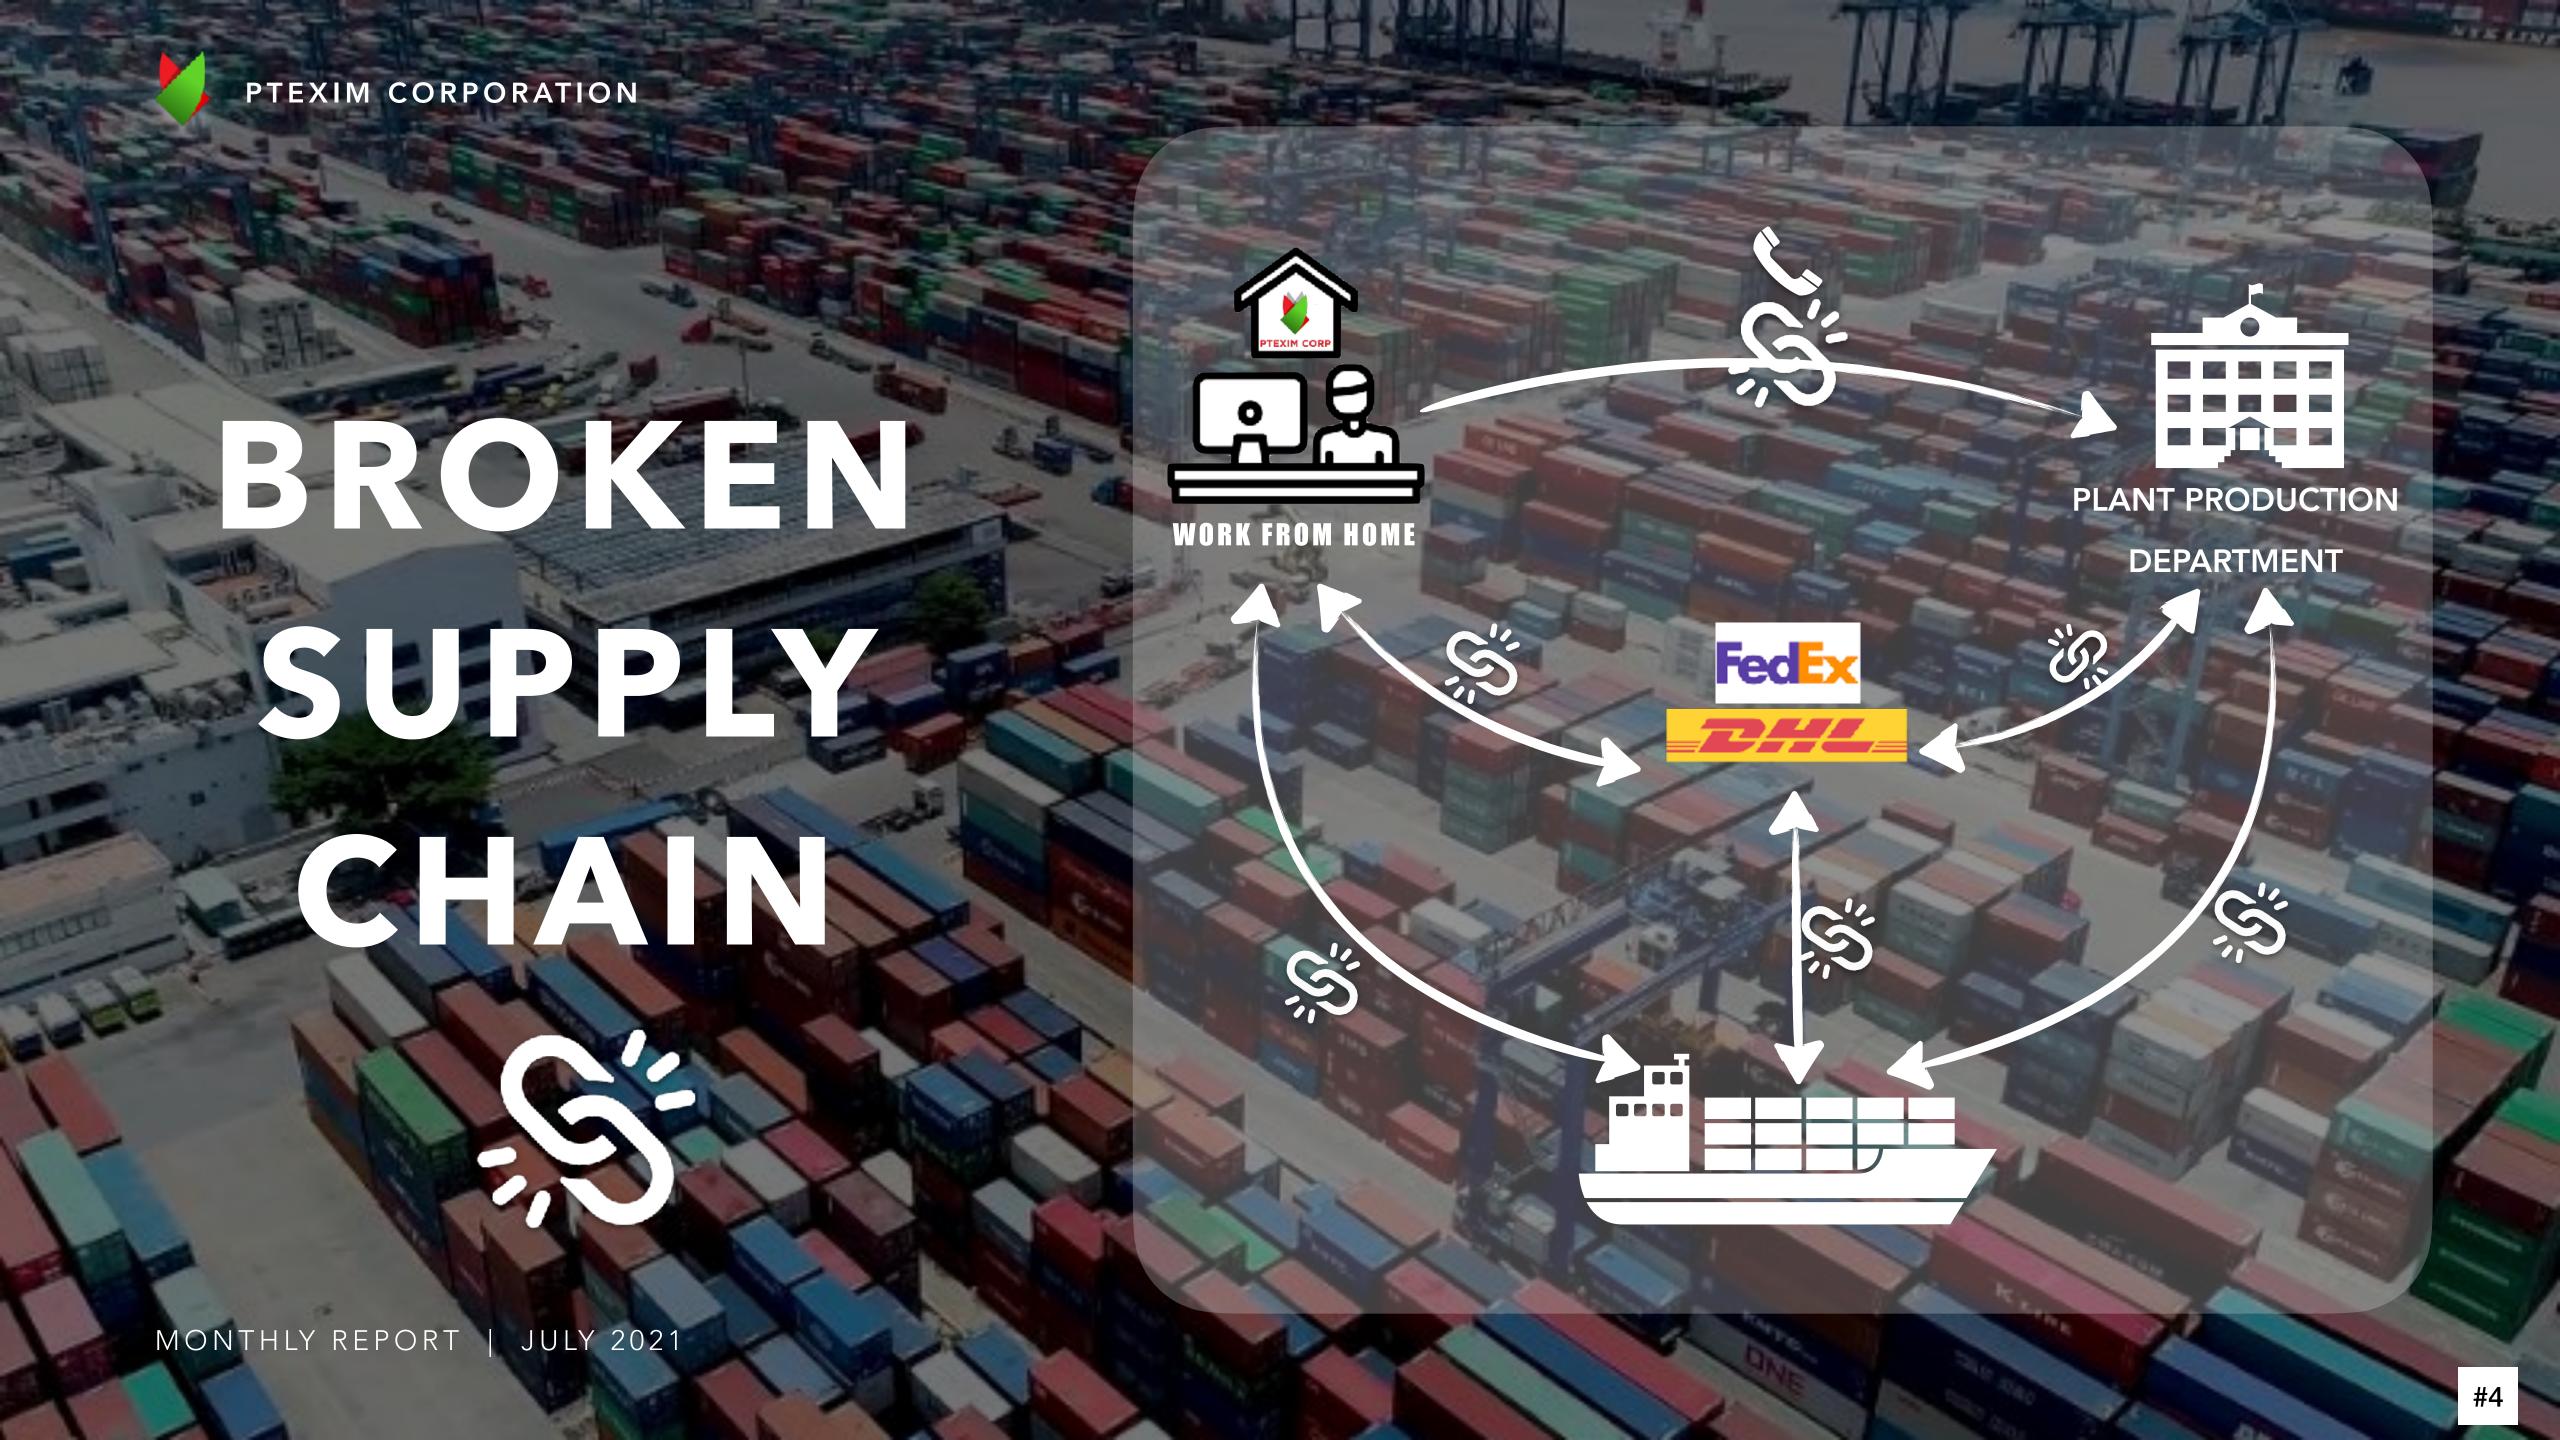

Many large agents / dealers, many manufacturers have suspended operations, causing the situation that production supply for export has been affected. If the market demand suddenly increases again, the impact is likely to be strong when most export producers are unable to meet the current conditions. The supply chain has been broken and the ability to supply pepper and other product for export has been seriously affected.

## 5 STATE AGENCIES

- State agencies such as Plant Production Department (Phyto certification) / CO / Customs/ Shipping / express delivery agencies such as DHL / FEDEX... are also being disrupted, so the procedures for issuing export documents, sending export documents, receiving and Booking payment was interrupted quite seriously.
- As such, the supply chain has been severely affected from farmers to exporters.