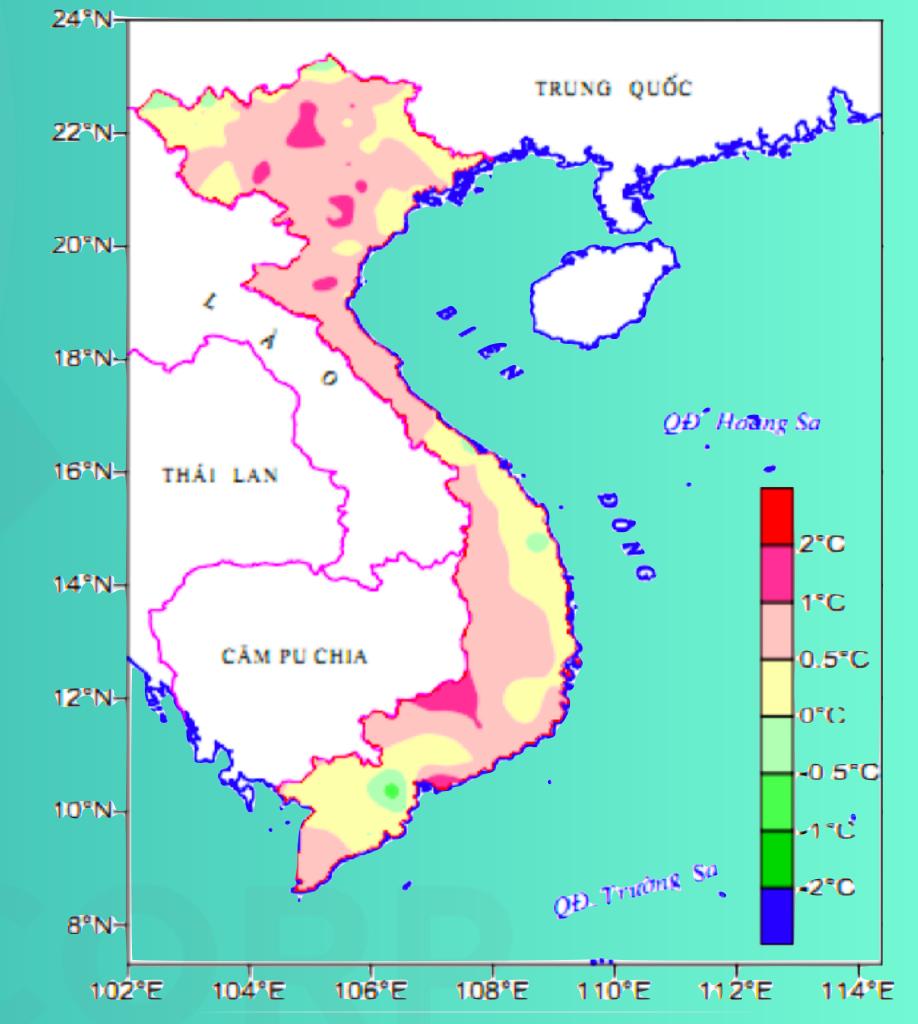

Thought many reason can be affected to price and quantity of black pepper, with experience growing sustainable agriculture via Rain Forest Project, Organic, GAP...we believe that weather is one of the most important thing affects

directly into Black pepper price and quantity next years.

- Annual average temperature increased about 0.5°C. (During the last 50 years from 1958 to 2007).
- Winter temperatures increased faster than those of summer.
- •Inland temperatures increased faster than those of coastal and island zones.
- According to NASA, the Earth gradually heating up since the late 19th century. Since the year 2000, this trend seems to have accelerated as shown in the visualization of the data released. December 2020 was just 1.34°C colder than the average month recorded on Earth since 1880. In past decades, December was frequently 2 to 2.5° C colder.