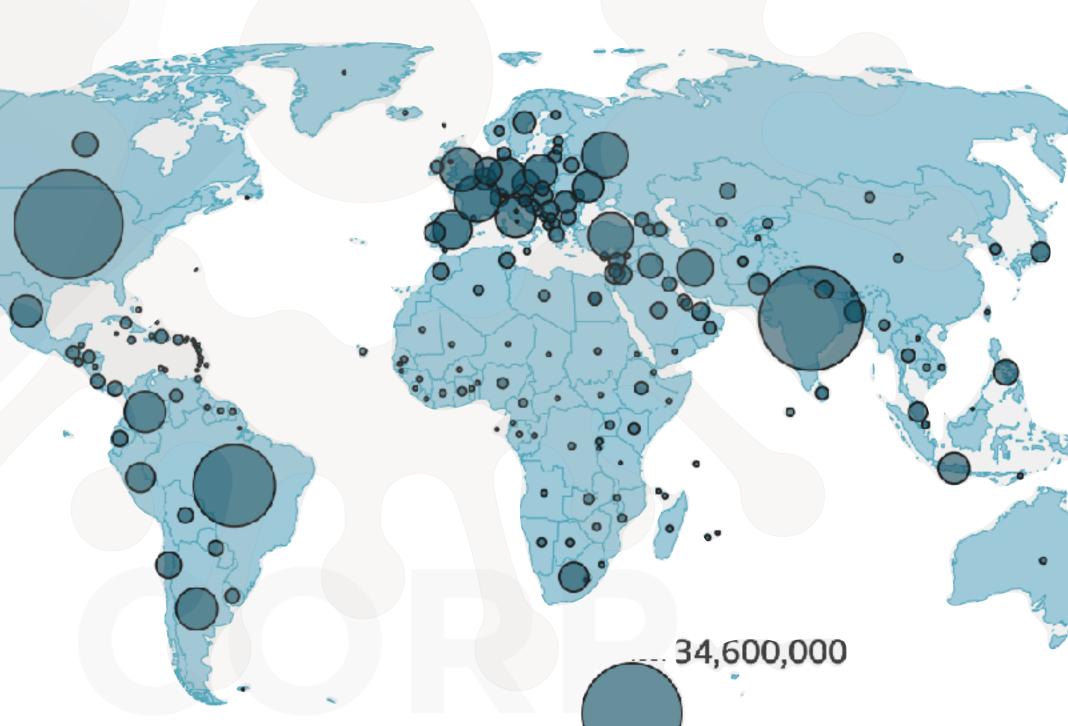

#### Coronavirus around the world

Corona Virus mapped

Total deaths

4.1 million

Latest daily figure

56-day trend

11,644

new deaths

Total confirmed cases

196.6 million

Latest daily figure

56-day trend

657,714

new cases

Source: Johns Hopkins University, national public health agencies, 30 Jul

PHUC THINH EXPORT IMPORT INVESTMENT CORPORATION (PTEXIM CORP)