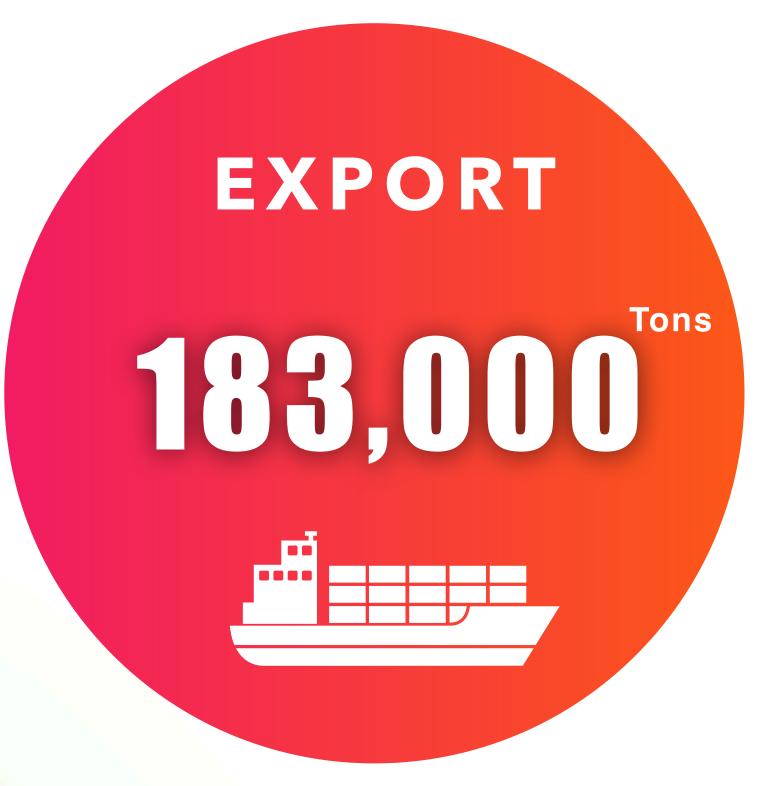

#### SIZE OF PEPPER MARKET

EXPORT VIETNAM BLACK PEPPER INSIGHT

JULY 2021

JAN TO
JULY 2021

It is forecasted that the export volume in July will reach approximately 29,000 tons, bringing the total export volume in 7 months 2021 reached 183,000 tons (same period last year reached 184,571 tons).