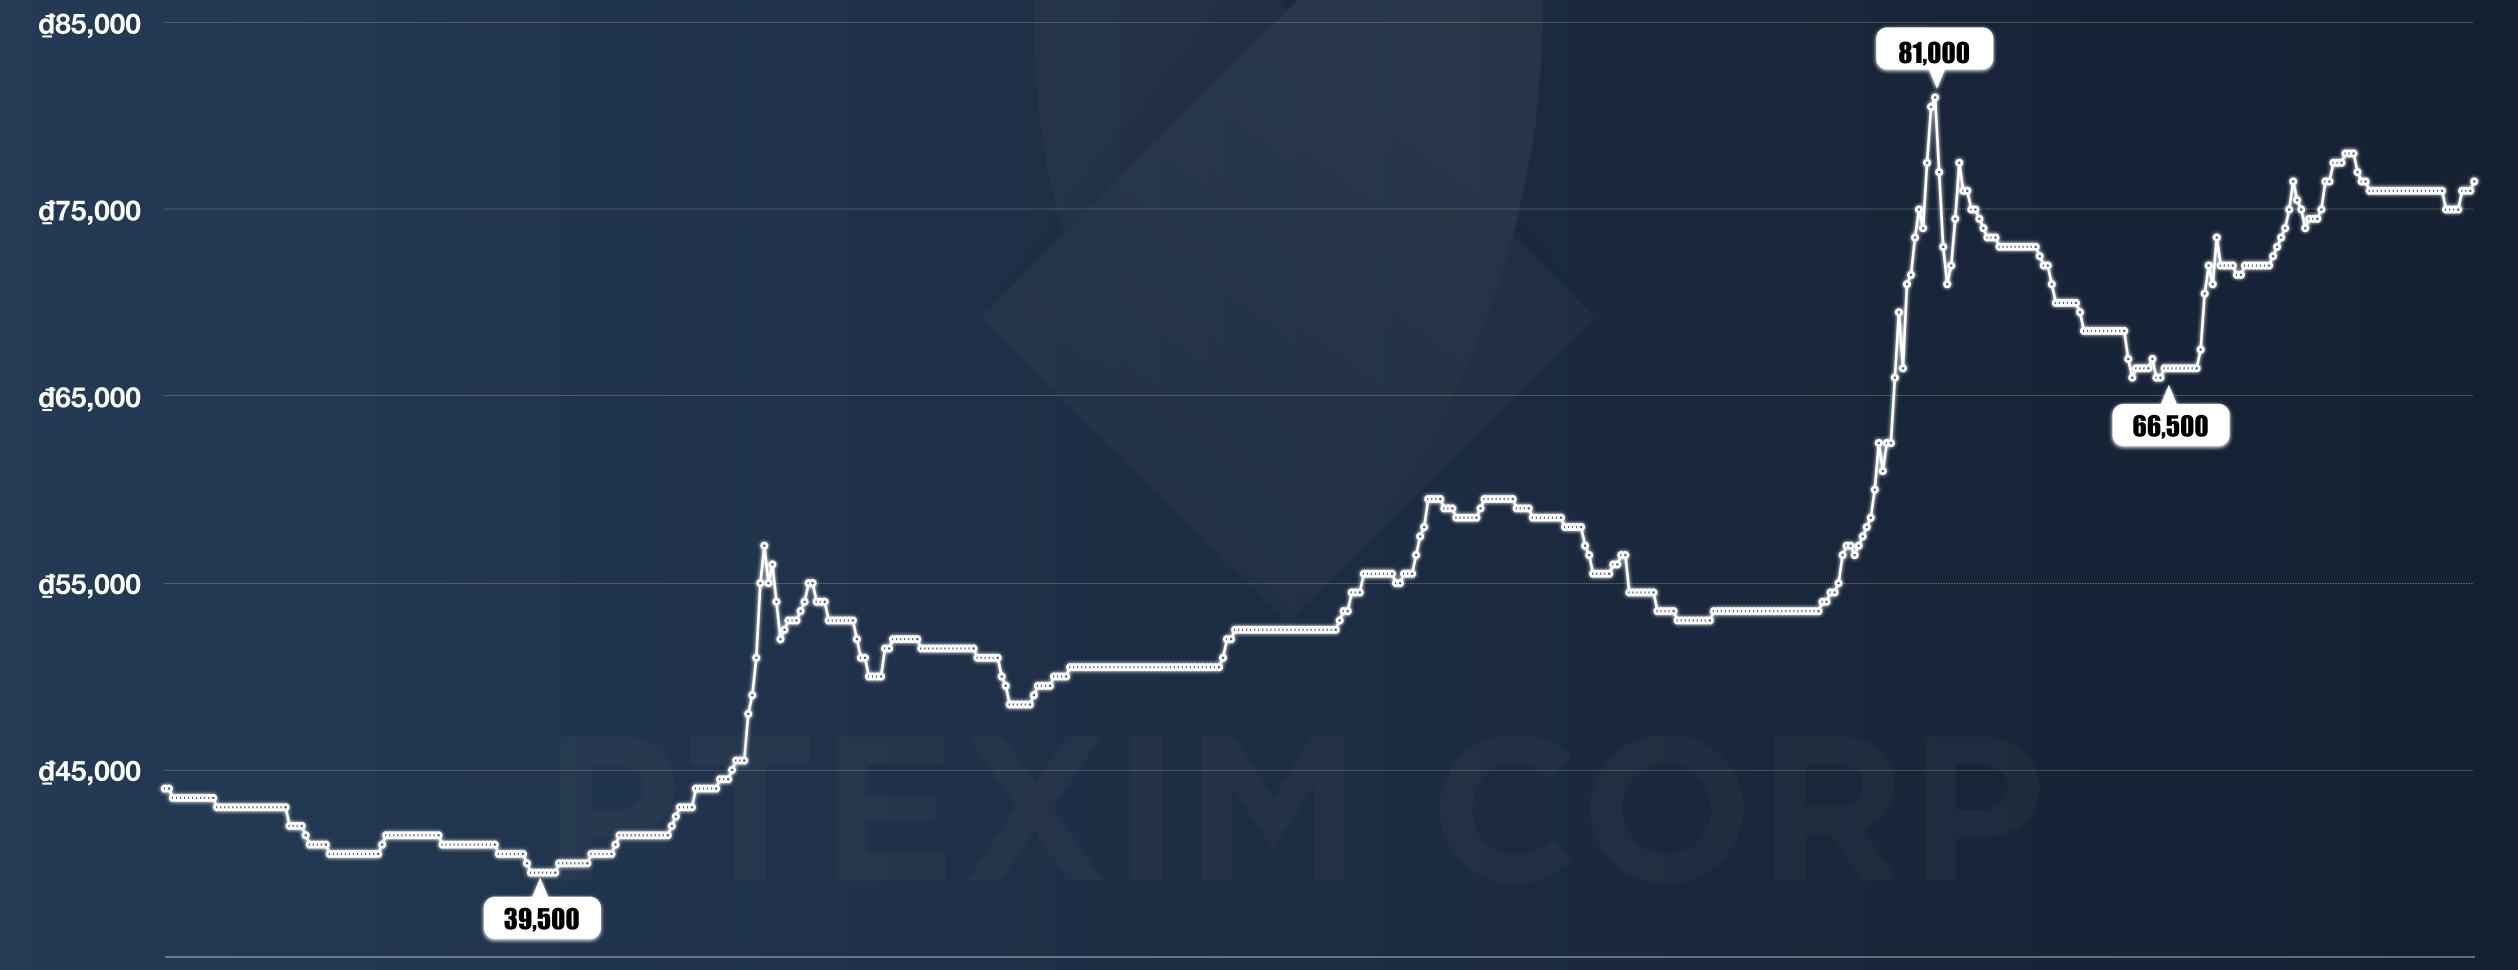

### VIETNAM BLACK PEPPER PRICE CHART

(i) From 1/1/20210 to 7/31/2021, black pepper price has risen up to 74%. Increased from 44,000 at 1/1/2020 to 76,500 at 7/31/2021

1/1/20 1/27/20 2/22/20 3/19/20 4/14/20 5/10/20 6/6/20 7/2/20 7/28/20 8/23/20 9/18/20 10/14/2011/10/20 12/6/20 1/1/21 1/27/21 2/22/21 3/20/21 4/15/21 5/11/21 7/6/21 3/7/21 29/7/21

2020

**2021** 