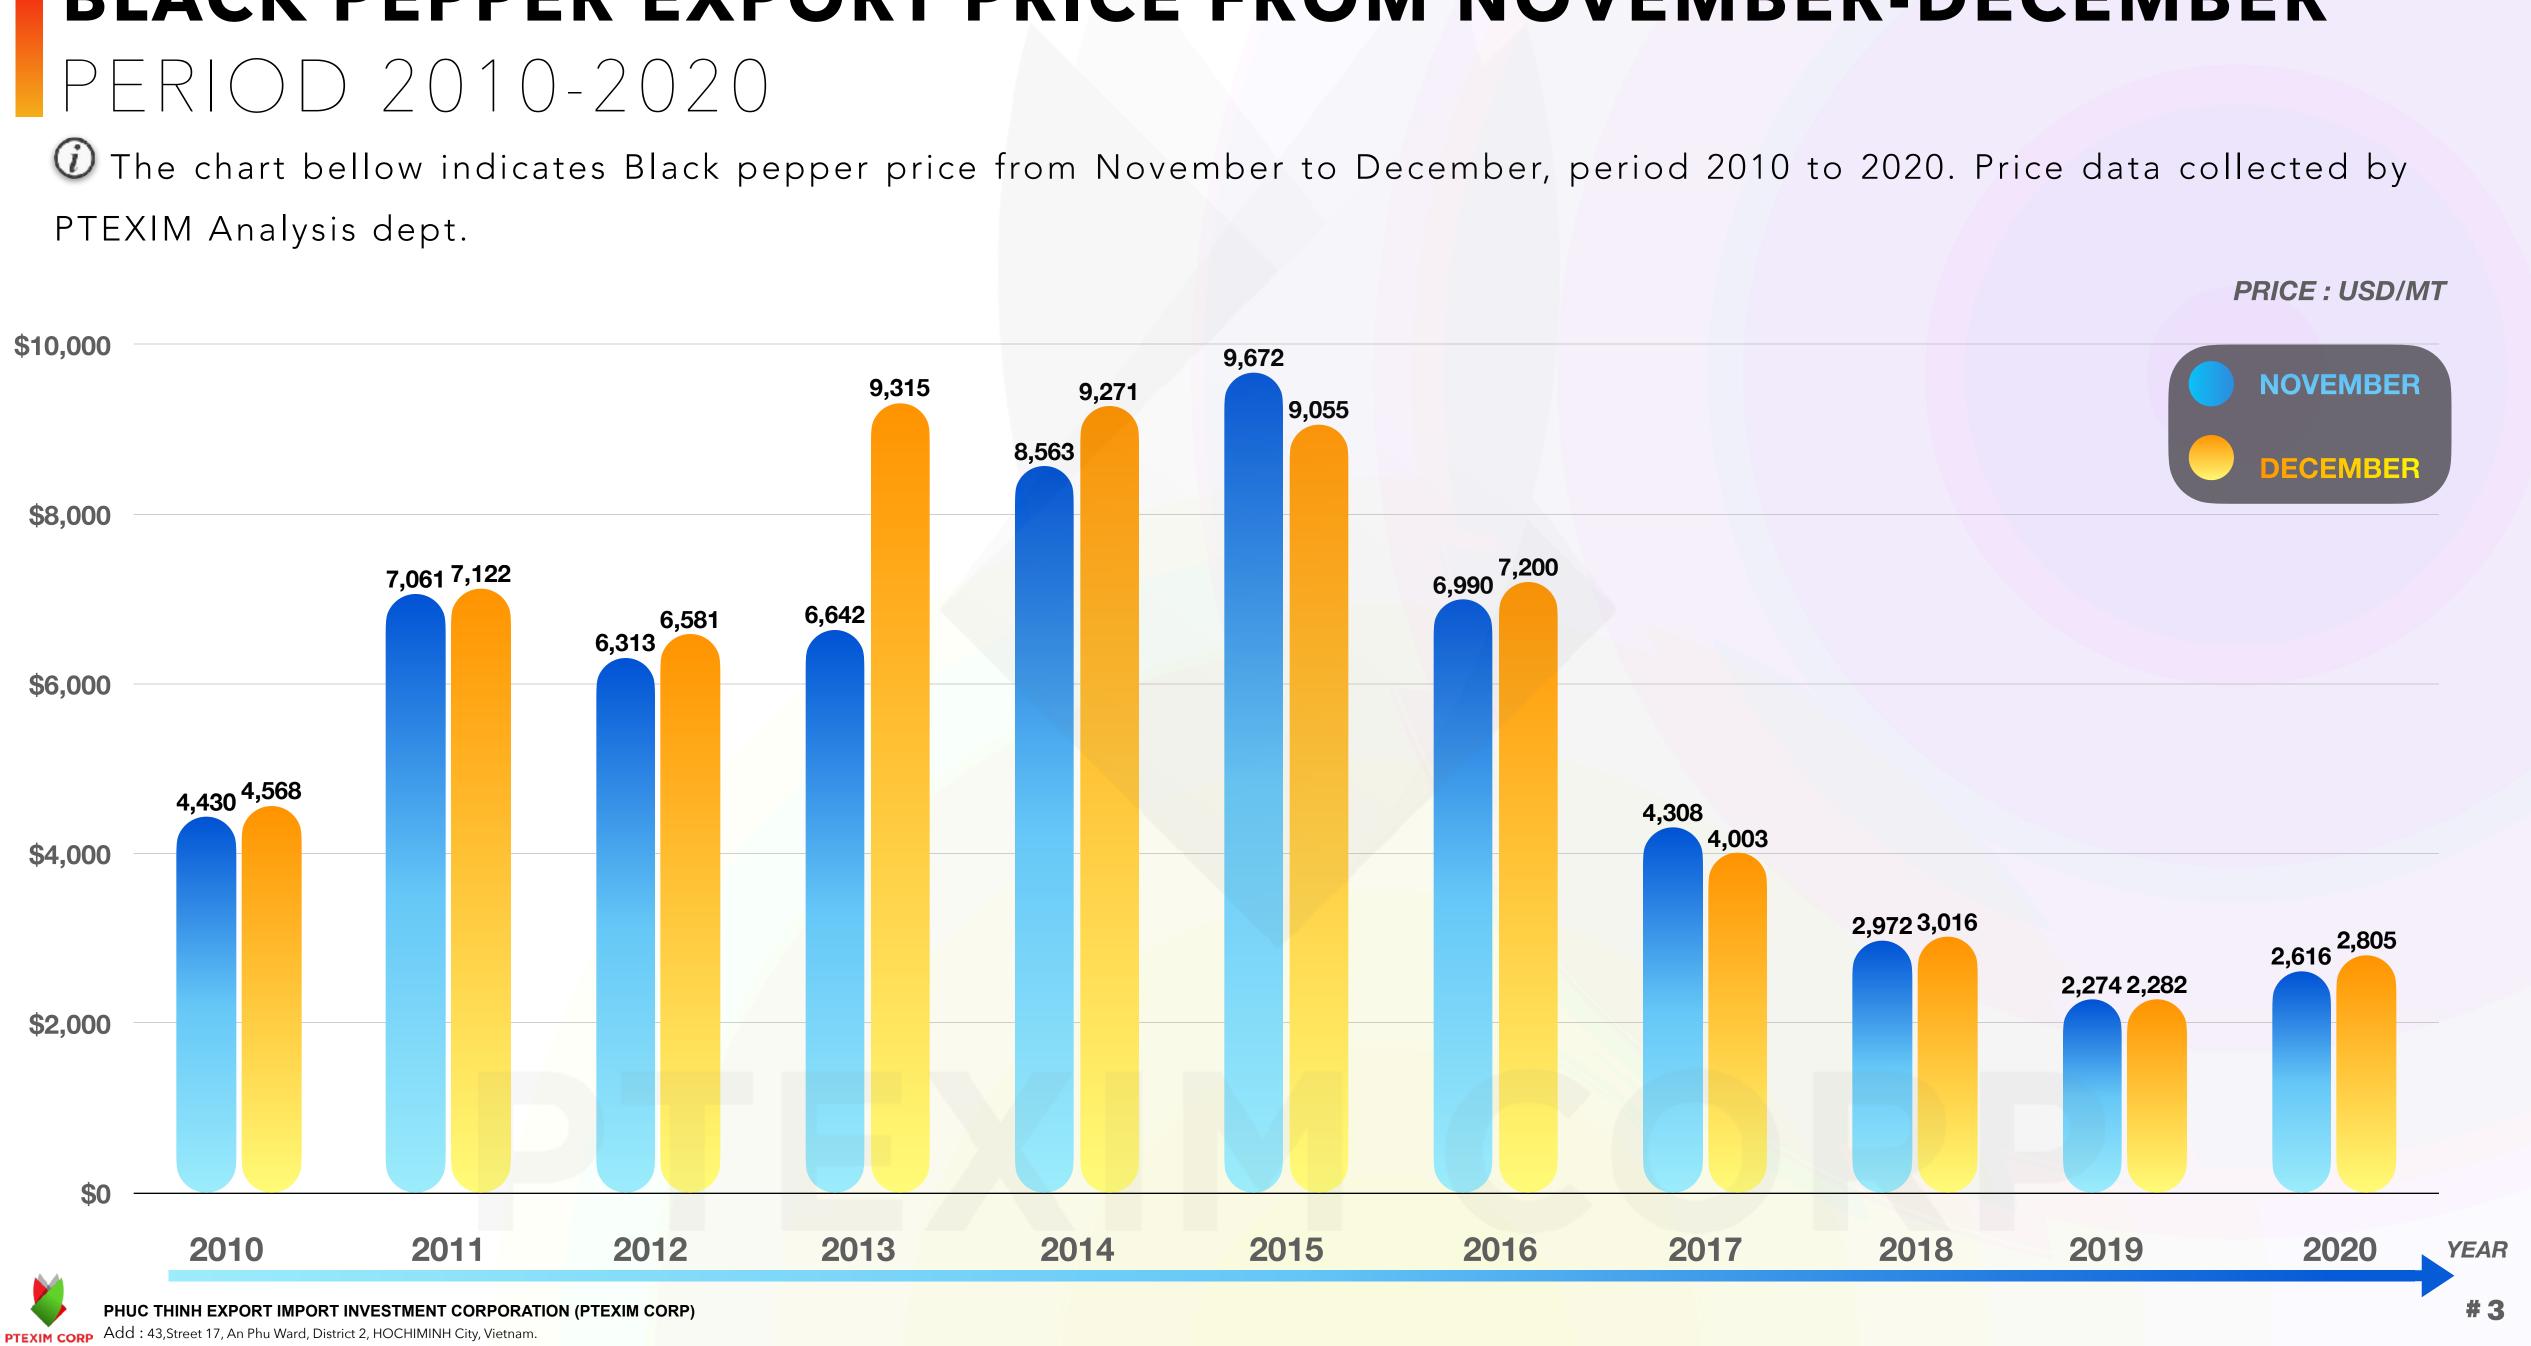

# BLACK PEPPER EXPORT PRICE FROM NOVEMBER-DECEMBER

66 Pepper prices were almost unchanged during the past week but increased by 8.5% in October. Prices increased rapidly in the past month as Vietnam reopened major cities after a longtime lockdown due to the epidemic situation.