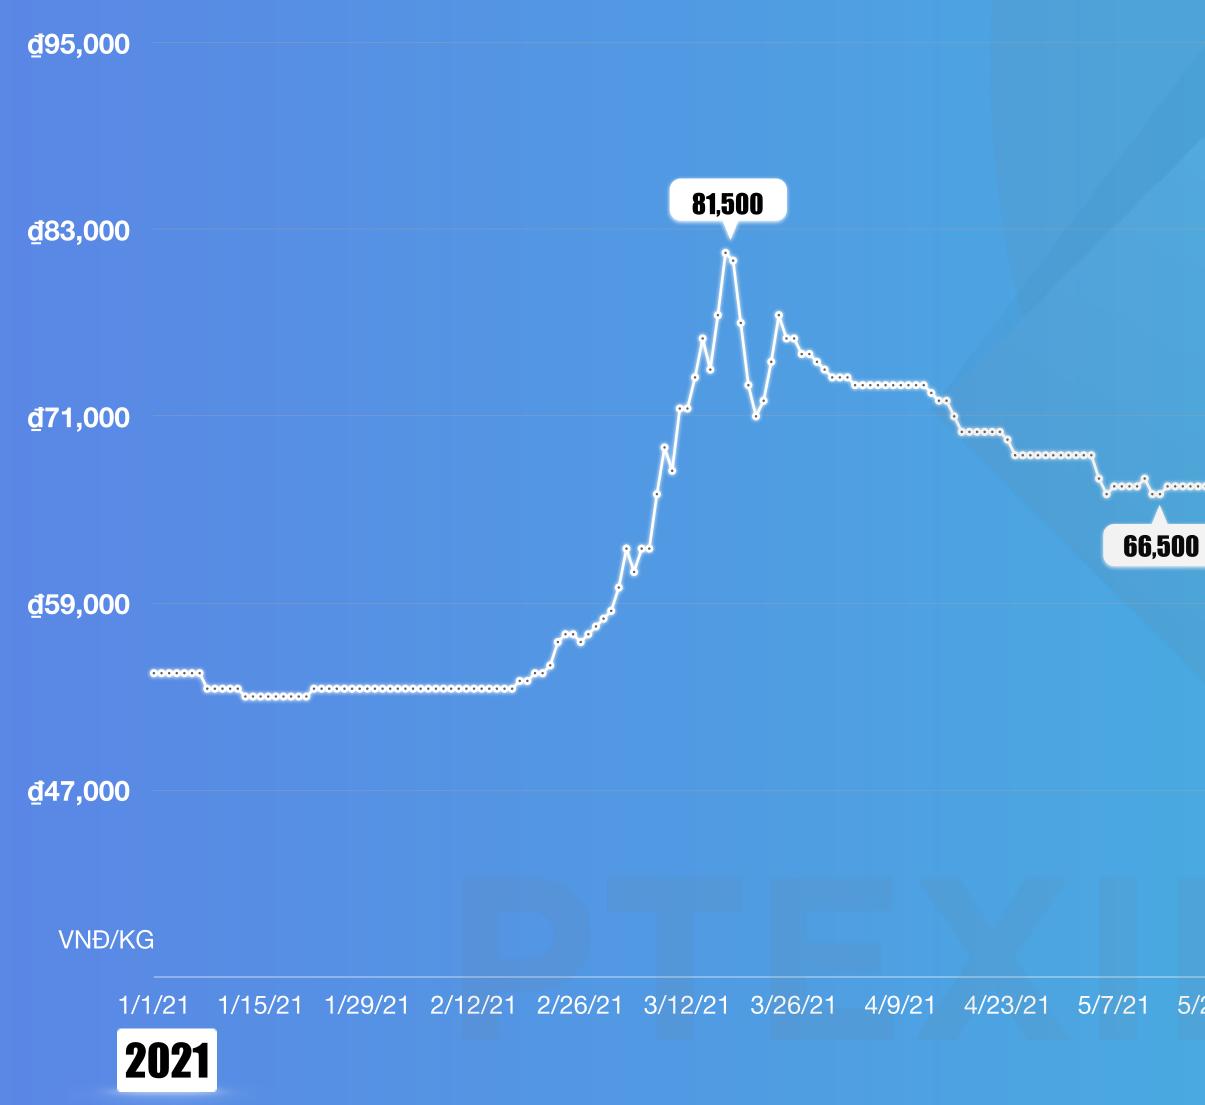

### FROM 1<sup>ST</sup> JAN 2021 - 31<sup>TH</sup> OCTOBER 2021 VIETNAM BLACK PEPPER PRICE CHART

It is forecasted that the pepper has increased by 63%. It is forecasted that the pepper has increased by 63%. price increase cycle will continue until 2022 & 2023 when the supply has been significantly shorted in the past time.