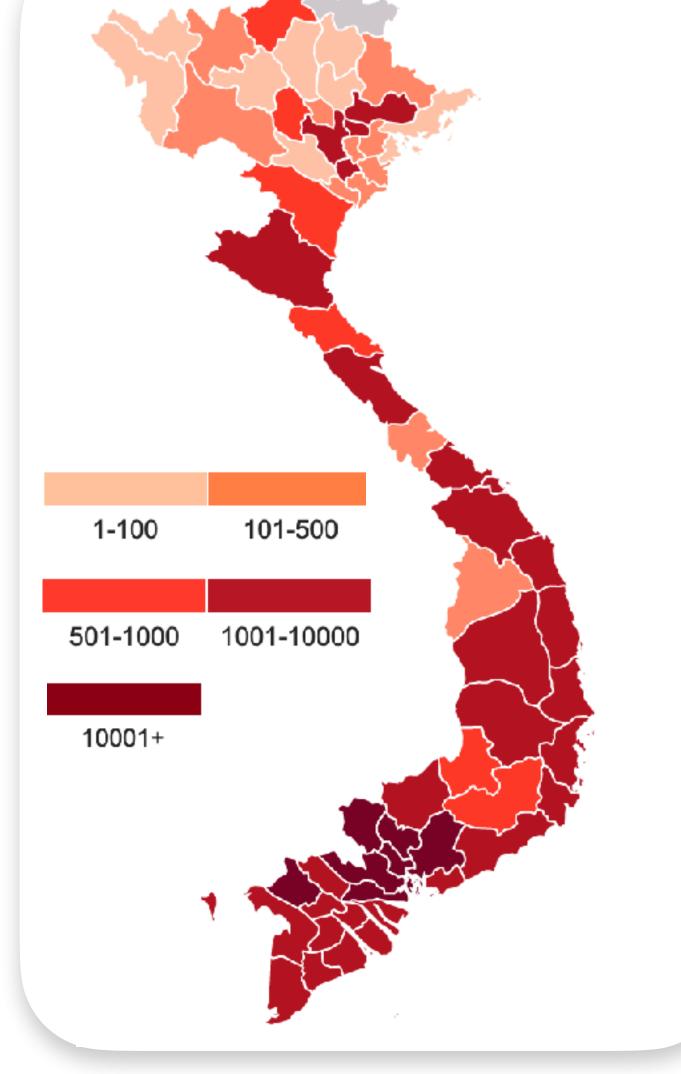

#### **CoronaVirus Vietnam Map**

#### Covid-19 in Vietnam: statistics

\*Data on cases and deaths: The Health Ministry Vietnam - updated: 31-October 2021

PHUC THINH EXPORT IMPORT INVESTMENT CORPORATION (PTEXIM CORP)

Add: 43, Street 17, An Phu Ward, District 2, HOCHIMINH City, Vietnam.