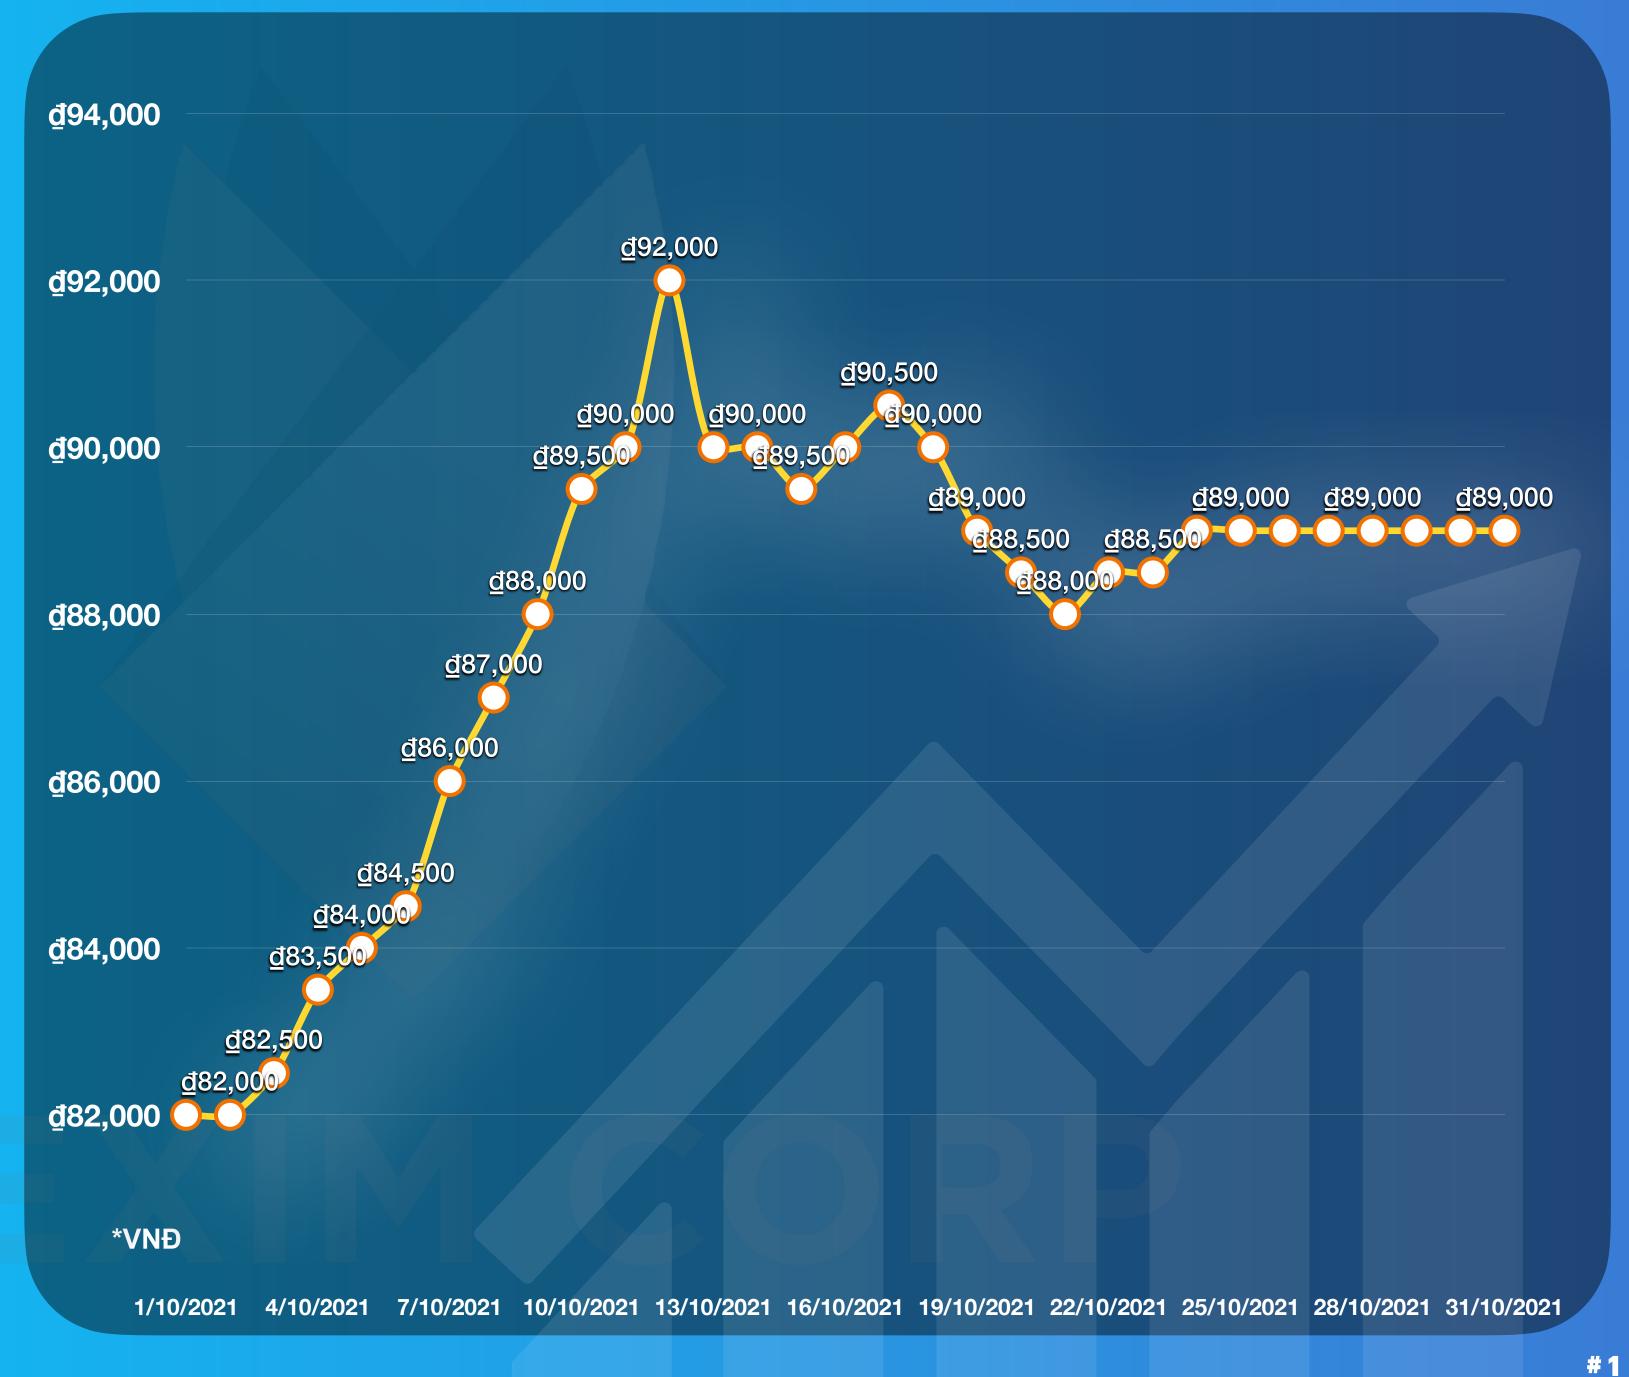

### BLACK PEPPER PRICE CHART **OCTOBER 2021**

FROM 1<sup>ST</sup>TO 31<sup>TH</sup> OCT

Pepper price last week was almost flat and there was no significant increase or decrease during the day.

**O Pepper prices have increased** by **8.5 %** in October.

1/1/21 1/15/21 1/29/21 2/12/21 2/26/21 3/12/21 3/26/21 4/9/21 4/23/21 5/7/21 5/21/21 6/4/21 6/18/21 7/2/21 7/16/21 7/30/21 8/13/21 8/27/21 9/10/21 9/24/21 10/8/21 10/22/21

90,500