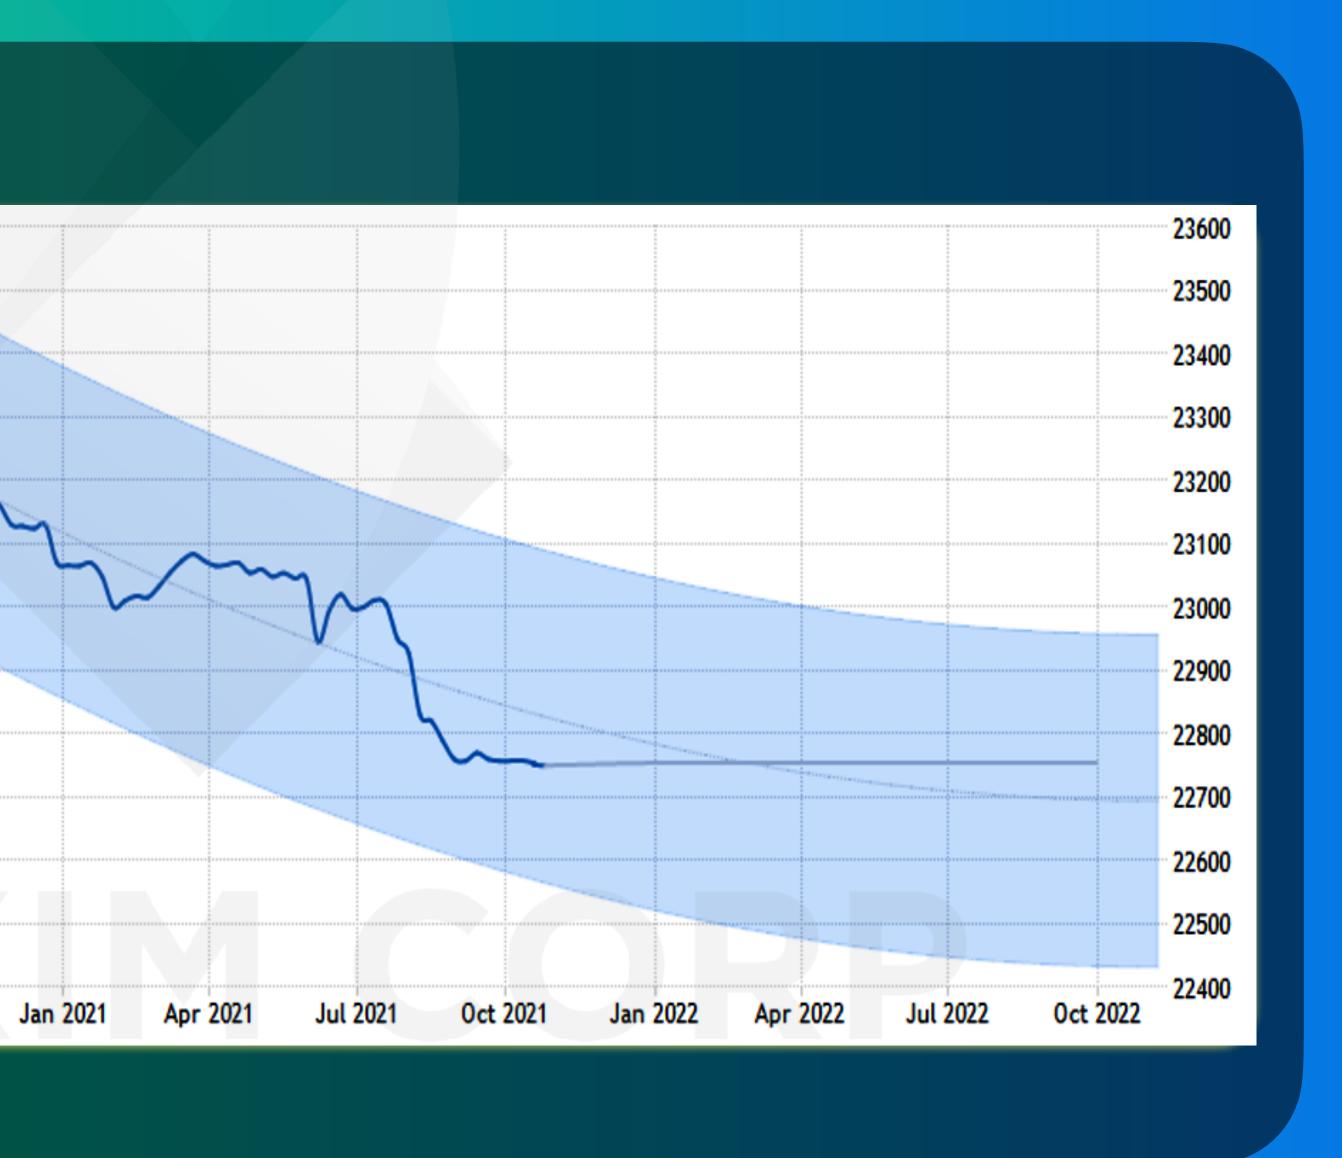

### **VIETNAMESE CURRENCY:** The Vietnamese Dong is expected to trade at 22754.00 by the end of this quarter, according to Trading Economics global macro models and analysts expectations. Looking forward, we estimate it to trade at 22754.00 in 12 months time.